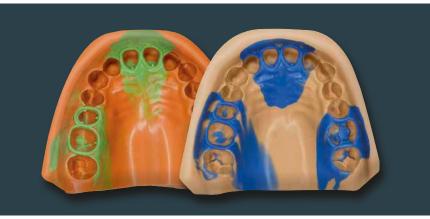

#### **NEW COLORS**

The new, fresh colors of the PRESIDENT line provide a better contrast between wash and tray material and thus show a more accurate detail readability.