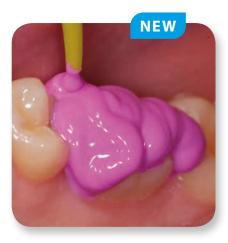

#### **NEW WASH MATERIALS**

The new wash material portfolio of PRESIDENT offers beside light body and regular body one additional viscosity: **Xtra light body** 

As indicated by the name, Xtra light body is a very fluid wash material which can be used to capture even marginal details as it flows into the narrowest areas without dripping from the tooth.