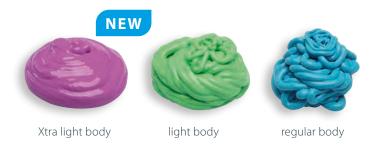

Xtra light body

#### The Original

Xtra light body light body regular body

PRESIDENT wash materials show even leveling and thixotropy which results in accurate contours.

| <b>A</b> |                  | Flowability | Viscosity | End<br>hardness | Tear<br>strength | Elastic recovery |
|----------|------------------|-------------|-----------|-----------------|------------------|------------------|
| WASH     | Xtra light body  |             | <u></u>   | 50 Shore A      | 1.9 MPa          | 99.8 %           |
| WA       | light body       |             |           | 50 Shore A      | 1.9 MPa          | 99.8 %           |
|          | regular body     |             |           | 55 Shore A      | 2.5 MPa          | 99.8 %           |
| *        | MonoBody         |             |           | 58 Shore A      | 3.0 MPa          | 99.7 %           |
|          | heavy body       |             |           | 63 Shore A      | 3.5 MPa          | 99.7 %           |
| TRAY     | putty super soft |             |           | 55 Shore A      | 2.5 MPa          | 99.5 %           |
|          | putty soft       |             |           | 65 Shore A      | 2.8 MPa          | 99.4 %           |
| -        | putty            |             |           | 75 Shore A      | 3.5 MPa          | 99.2 %           |