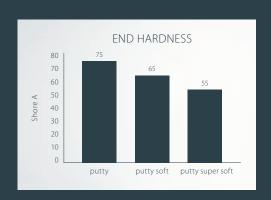

No matter which material you prefer, you will always make the right choice. PRESIDENT heavy body is highly viscous which perfectly fits to new Xtra light body. Putty is the preferred material for the 2-step technique where pressure is needed. For difficult oral situations putty super soft is recommended. Different end hardnesses offer optimal stability and simple ease of cutting.

#### The Original

Xtra light body light body regular body

PRESIDENT wash materials show even leveling and thixotropy which results in accurate contours.

| <b>A</b> |                  | Flowability | Viscosity | End<br>hardness | Tear<br>strength | Elastic recovery |
|----------|------------------|-------------|-----------|-----------------|------------------|------------------|
| WASH     | Xtra light body  |             | <u></u>   | 50 Shore A      | 1.9 MPa          | 99.8 %           |
| WA       | light body       |             |           | 50 Shore A      | 1.9 MPa          | 99.8 %           |
|          | regular body     |             |           | 55 Shore A      | 2.5 MPa          | 99.8 %           |
| *        | MonoBody         |             |           | 58 Shore A      | 3.0 MPa          | 99.7 %           |
|          | heavy body       |             |           | 63 Shore A      | 3.5 MPa          | 99.7 %           |
| TRAY     | putty super soft |             |           | 55 Shore A      | 2.5 MPa          | 99.5 %           |
|          | putty soft       |             |           | 65 Shore A      | 2.8 MPa          | 99.4 %           |
| -        | putty            |             |           | 75 Shore A      | 3.5 MPa          | 99.2 %           |