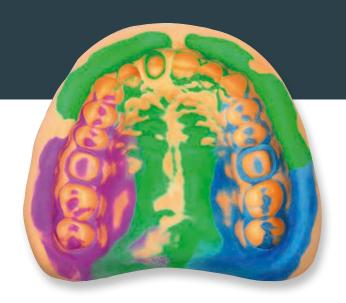

#### **NEW COLORS**

The new, fresh colors of the PRESIDENT line provide a better contrast between wash and tray material and thus show a more accurate detail readability.