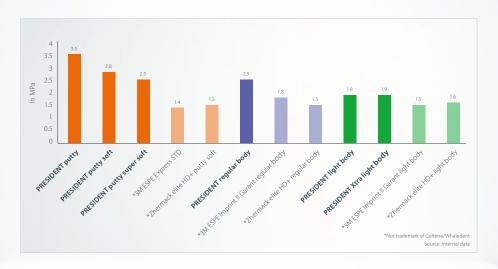

regular body

The PRESIDENT portfolio shows the highest tear strength compared to competitors which results in great precision and a good dimensional stability

#### **TEAR STRENGTH**