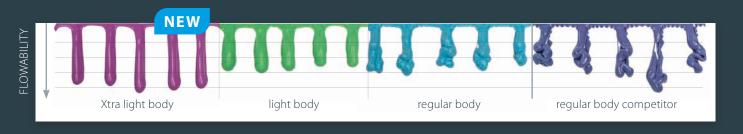

#### **NEW WASH MATERIALS**

The new wash material portfolio of PRESIDENT offers beside light body and regular body one additional viscosity: **Xtra light body** 

As indicated by the name, Xtra light body is a very fluid wash material which can be used to capture even marginal details as it flows into the narrowest areas without dripping from the tooth.

#### The Original

Xtra light body light body regular body

PRESIDENT wash materials show even leveling and thixotropy which results in accurate contours.

| <b>A</b> |                  | Flowability | Viscosity | End<br>hardness | Tear<br>strength | Elastic recovery |
|----------|------------------|-------------|-----------|-----------------|------------------|------------------|
| WASH     | Xtra light body  |             | <u></u>   | 50 Shore A      | 1.9 MPa          | 99.8 %           |
| WA       | light body       |             |           | 50 Shore A      | 1.9 MPa          | 99.8 %           |
|          | regular body     |             |           | 55 Shore A      | 2.5 MPa          | 99.8 %           |
| *        | MonoBody         |             |           | 58 Shore A      | 3.0 MPa          | 99.7 %           |
|          | heavy body       |             |           | 63 Shore A      | 3.5 MPa          | 99.7 %           |
| TRAY     | putty super soft |             |           | 55 Shore A      | 2.5 MPa          | 99.5 %           |
|          | putty soft       |             |           | 65 Shore A      | 2.8 MPa          | 99.4 %           |
| -        | putty            |             |           | 75 Shore A      | 3.5 MPa          | 99.2 %           |