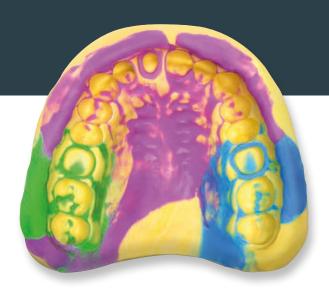

#### **NEW COLORS**

The new, fresh colors of the PRESIDENT line provide a better contrast between wash and tray material and thus show a more accurate detail readability.